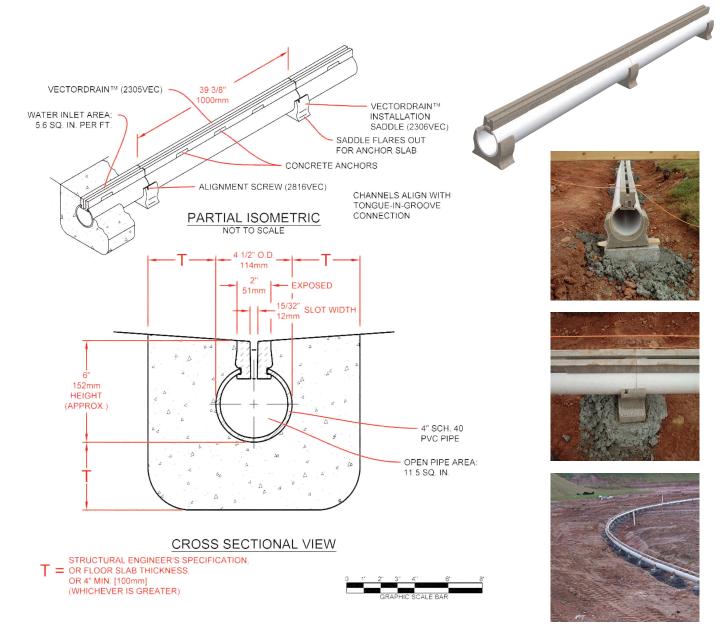

## **VectorDrain**®

LIGHT DUTY TRENCH SYSTEM







VECTORDRAIN





## Visit www.abtdrains.com

ABT designs and manufactures some of the most extensive, reliable, and versatile lines of channel drains, grates, and water management solutions in the industry. If you're an engineer or designer and need performance-based specifications and details for your project, we can help.

Visit www.abtdrains.com for details on all our products.









## ABT,® Inc.

PO Box 837 259 Murdock Road Troutman, NC 28166 www.abtdrains.com Toll-free: 800.438.6057 Phone: 704.528.9806 DISCLAIMER: The customer and the customer's architects, engineers, consultants and other professionals are completely responsible for the selection, installation, and maintenance of any product purchased from ABT, and EXCEPT AS EXPRESSLY PROVIDED IN ABT'S STANDARD WARRANTIES, ABT MAKES NO WARRANTY